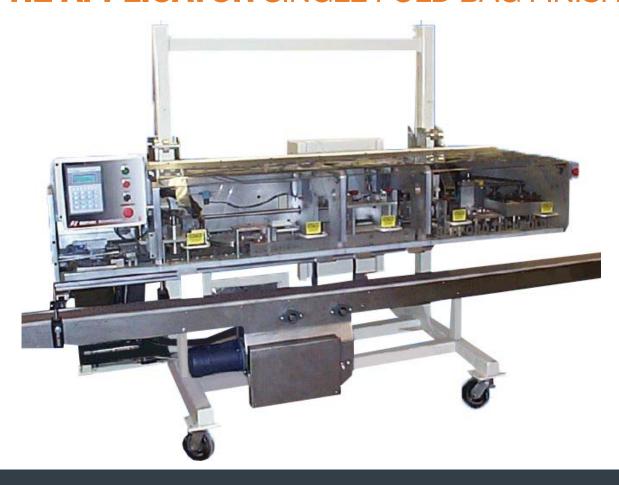

## TIN TIE APPLICATOR SINGLE FOLD BAG FINISHER

## **4500 SERIES**

The 4500 Series finishes filled and sealed bags by adding the tin tie reclosures and single folding the bag tops. The 4500 Series applies the tin tie to the bags with hot melt adhesive, single folds the bag tops, and automatically bends the tie tabs around to hold the folded flaps. The 4500 Series can be built to place the tin tie inside OR outside the single fold. The 4500 Series can be integrated with a vertical form fill seal machine to provide reclosable packages from a completely automated system.

Automated application of tin tie single folding of bag tops. Automatically bends tie tabs around plc with operator interface process up to 80 bags per minute