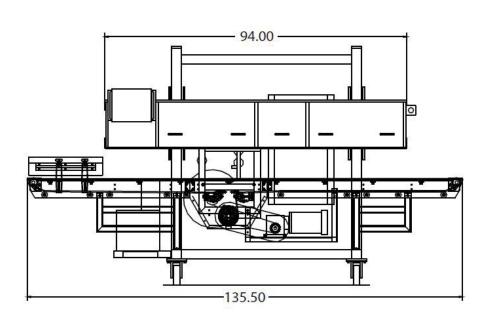

## TIN TIE APPLICATOR SINGLE FOLD BAG FINISHER

| FEATURES                                                          | SPECIFICATION                                                                             | ADDITIONAL OPTIONS                                         |
|-------------------------------------------------------------------|-------------------------------------------------------------------------------------------|------------------------------------------------------------|
| Robust construction                                               | Electrical- 240 VAC, 15 AMP, 3 Phase                                                      | UL Electrical listing                                      |
| Non-stop continuous motion                                        | Pneumatic- 80 PSI                                                                         | Dual tie spool payouts                                     |
| Automatic adjustment for face width                               | Minimum space between bags- 5.5 inches                                                    | Custom conveyors                                           |
| Adjustable machine frame to set machine bed height                | Fold dimension- 1-1 1/4 inches                                                            | Bag feed spacing unit                                      |
| Automatic adjustment for face width and tie length-PLC controlled | Tie Tab length- 3/4 to 1 1/4 inch extension                                               | Low tie detect system                                      |
| Conveyor rigidly mounted to machine at desired elevation          | Bag face width range- 3 to12 inches                                                       | Plow & tape down unit-Add 6100 for tamper evident closures |
| Right or Left hand fed models                                     | *Bag height range- 9 to 20 inches                                                         | PLOW DOWN                                                  |
| Up to 80 bags per minute                                          | Minimum flat neck length- 3 inches                                                        |                                                            |
| Continuous motion for smooth flow                                 | Overall dimensions: conveyor- 4" wide X 136" long machine- 49" wide X 74" tall X 94" long |                                                            |