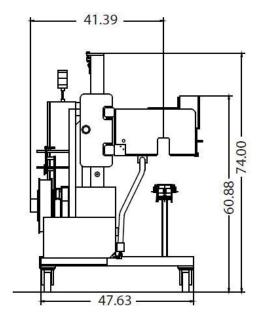

## TIN TIE APPLICATOR SINGLE FOLD BAG FINISHER

| FEATURES                                                          | SPECIFICATION                                                                             | ADDITIONAL OPTIONS                                         |
|-------------------------------------------------------------------|-------------------------------------------------------------------------------------------|------------------------------------------------------------|
| Robust construction                                               | Electrical- 240 VAC, 15 AMP, 3 Phase                                                      | UL Electrical listing                                      |
| Non-stop continuous motion                                        | Pneumatic- 80 PSI                                                                         | Dual tie spool payouts                                     |
| Automatic adjustment for face width                               | Minimum space between bags- 5.5 inches                                                    | Custom conveyors                                           |
| Adjustable machine frame to set machine bed height                | Fold dimension- 1-1 1/4 inches                                                            | Bag feed spacing unit                                      |
| Automatic adjustment for face width and tie length-PLC controlled | Tie Tab length- 3/4 to 1 1/4 inch extension                                               | Low tie detect system                                      |
| Conveyor rigidly mounted to machine at desired elevation          | Bag face width range- 3 to12 inches                                                       | Plow & tape down unit-Add 6100 for tamper evident closures |
| Right or Left hand fed models                                     | *Bag height range- 9 to 20 inches                                                         | PLOW DOWN                                                  |
| Up to 80 bags per minute                                          | Minimum flat neck length- 3 inches                                                        |                                                            |
| Continuous motion for smooth flow                                 | Overall dimensions: conveyor- 4" wide X 136" long machine- 49" wide X 74" tall X 94" long |                                                            |