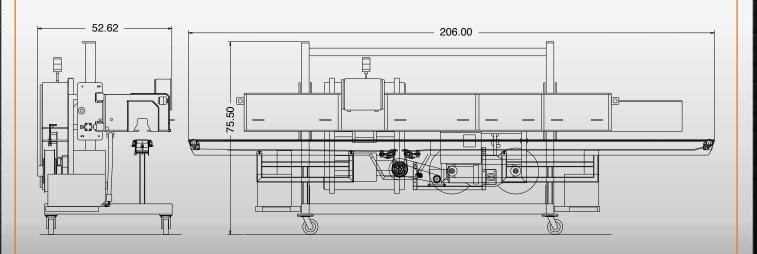

#### **MACHINE SPECIFICATIONS:**

- Electrical 240 VAC, 15 AMP 1 phase
- Pneumatic 80 psi
- Minimum space between bags- 5.5 inches
- Fold dimension 5/8 (.625) inches
- Tie Tab length- 3/4 to 1 1/4 inch extension
- Trim off dimension-nominal 3/8 inch
- Bag face width range- 3 to 12 inches
- Overall dimensions: conveyor- 4" wide x 206" long machine-53" wide x 76" tall x 172" long