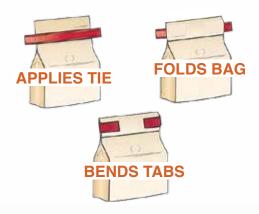

# MASSMAN

AUTOMATED BAG CLOSER
GLUED DOUBLE FOLD WITH TIN TIE

The 4100 Series Tin Tie Applicator/Double Fold Bag Closer is a completely automated bag finishing system. The 4100 Series trims the bag tops, double creases for crisp consistent folds, applies tin ties with hot melt adhesive, double folds the bag tops glues the folds with hot melt adhesive, and bends the tie tabs around the folds. Optional equipment is available to re-gusset the bag tops to align their corner edges, space the bags for consistency through the machine, and/or plow down & tape down the bag tops for tamper evidence.