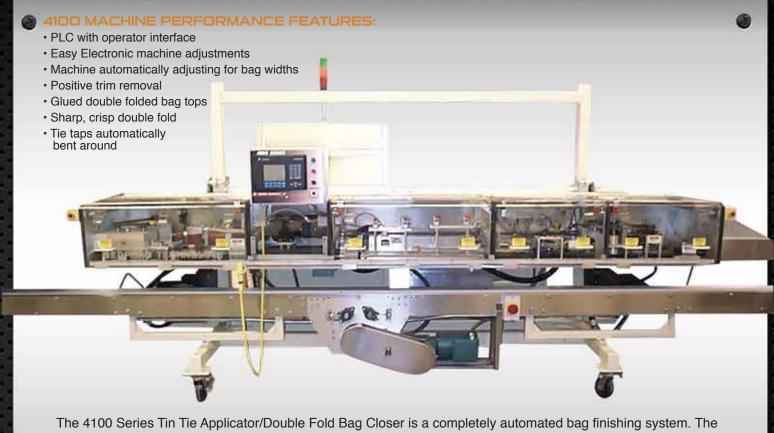

# MASSMAN

AUTOMATED BAG CLOSER
GLUED DOUBLE FOLD WITH TIN TIE

The 4100 Series Tin Tie Applicator/Double Fold Bag Closer is a completely automated bag finishing system. The 4100 Series trims the bag tops, double creases for crisp consistent folds, applies tin ties with hot melt adhesive, double folds the bag tops glues the folds with hot melt adhesive, and bends the tie tabs around the folds. Optional equipment is available to re-gusset the bag tops to align their corner edges, space the bags for consistency through the machine, and/or plow down & tape down the bag tops for tamper evidence.

#### **MACHINE FEATURES:**

- Adjustable machine frame to set machine bed height
- Automatic adjustment for face width and tie length-PLC controlled
- Conveyor rigidly mounted to machine at desired elevation
- · Bag top neck gathering infeed
- Right or Left hand fed models
- Up to 75 bags per minute
- · Continuous motion for smooth flow
- Trim waste storage container
- Trim waste blower