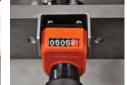

HEAVY SECTION POWER ADJUST

LIGHT STACK

INTERFACE WIRE WAY

HMI 700

LOCK OUT - TAG OUT