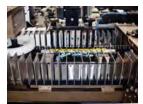

### **MAGAZINE OPTIONS**

Massman Automation offers different case blank magazines to handle all types and sizes of corrugate and chip board blanks, with many unique design features to ensure proper blank

DUAL BLANK STYLE (WA, KD OR TRAY)

OPPOSING CUP SET-UP

VACUUM TRANSFER (BOTTOM LOAD ONLY)

LOW LEVEL MAGAZINE

STANDARD 3' OR 6' CASE BANK MAGAZINE

4' CASE BLANK MAGAZINE (BOTTOM LOAD ONLY)

All pictures shown are for illustration purpose only. Actual product may vary.