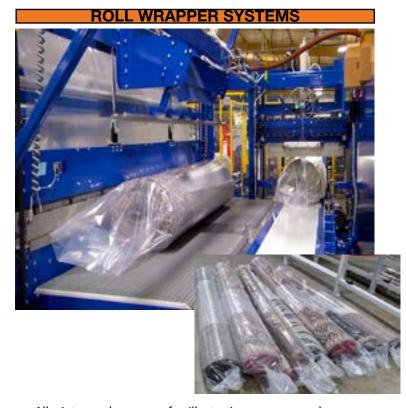

## ROLL WRAPPER SYSTEMS WITH TOTAL OR BULLS-EYE ENCLOSURE OPTIONS

- ROLLS OF CARPET CUSHIONING & PADDING
- ROLLS OF CARPET

  ROLL WRAPPER VIDEO LIA