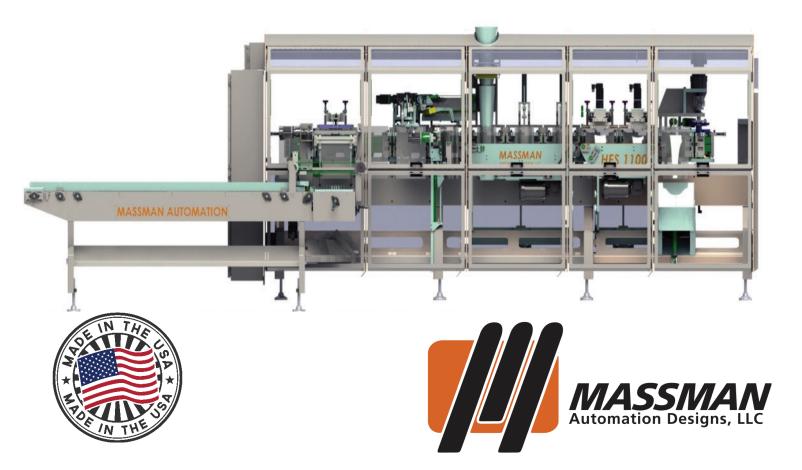

## HFS-IMI-1100

## In-line Fill & Seal for Filling Pre-Made Pouches

USED FOR FILLING DRY PRODUCTS SUCH HAS: TRAIL MIXES, SNACK FOODS, POWDERS, PET FOOD AND TREATS, PLANT FOOD, CHEESE & MORE, THIS WILL WORK WITH 3 & 4 SIDED SEALED, DOYEN/GUSSETED, TERMINATED SIDE GUSSETED POUCHES WITH RE-SEALABLE ZIPPER. VELCRO OR SLIDER.

## HFS-IMI1100 FEATURES

- ROBUST CONSTRUCTION FOR RELIABLE MULTI SHIFT OPERATION
- 5 MINUTE CHANGE OVER
- 5" TO 11" POUCH WIDTH
- 5" TO 15" POUCH HEIGHT
- UP TO 5" POUCH GUSSET
- POUCH WEIGHT CAPACITY 10 LBS.
- OUTPUT UP TO 60 PPM
- ALLEN BRADLEY PLC, HMI, SERVOS AND AC DRIVES
- MADE IN THE USA