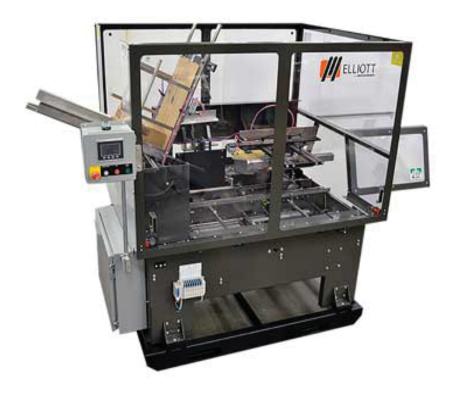

## **ME-15T CASE ERECTOR**

THE MASSMAN ME-15T SMALL FOOTPRINT TAPE CASE ERECTOR OPERATES AT SPEEDS UP TO 15 CASES/ MINUTE. SUPERIOR CASE SQUARING, FULLY GUARDED INTERLOCK ACCESS DOORS, ROBUST CONSTRUCTION, CAT 3 SAFETY AND SERVICE BEHIND THE SALE ARE JUST A FEW BENEFITS OF THIS MACHINE.

## **ME-15T** CASE ERECTOR

| FEATURES                                                        | SPECIFICATION               | ADDITIONAL OPTIONS                |
|-----------------------------------------------------------------|-----------------------------|-----------------------------------|
| Up to 15 Cases per Minute                                       | Electrical-460/230 3 Phase  | Hot Melt Closure (ME-10-G)        |
| * Please note these rates can vary depending on style and size. | NEMA 12 Standard            | Out of Standard Range Case Sizes  |
| Case Range                                                      | Tape 10 AMP/Hot Melt 30 AMP | Full Overlap Cases                |
| Length 6" to 18"                                                | Weight 1600 Lbs.            | Square and Taller than Long Cases |
| Width 6" to 16"                                                 | Powder Coated Frame         | Stainless Steel Components        |
| Depth 6" to 16"                                                 |                             | NEMA 4 Electrics                  |
| Small Footprint                                                 |                             | Extended Blank Magazine           |
| HD Construction and Basic Design                                |                             | Right or Left Hand Machine        |
| Superior Case Squaring                                          |                             |                                   |
| Fully Guarded Interlock Access Doors                            |                             |                                   |
| Category 3 Safety                                               |                             |                                   |
| Hot Melt Version Available                                      |                             |                                   |