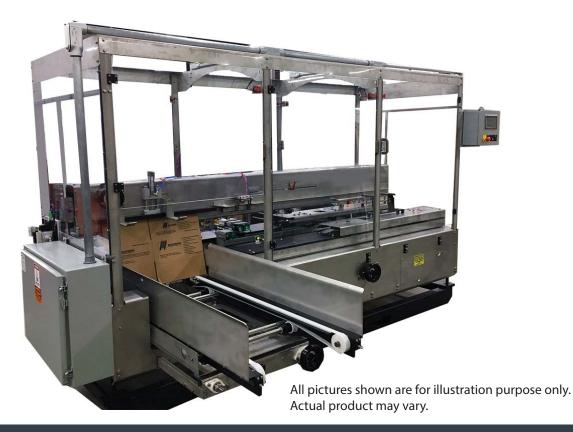

## **ME-30T CASE ERECTOR**

THE MASSMAN ME-30T SMALL FOOTPRINT TAPE CASE ERECTOR OPERATES AT SPEEDS UP TO 30 CASES/ MINUTE. SUPERIOR CASE SQUARING, FULLY GUARDED INTERLOCK ACCESS DOORS, ROBUST CONSTRUCTION, CAT 3 SAFETY AND SERVICE BEHIND THE SALE ARE JUST A FEW BENEFITS OF THIS MACHINE.

## **ME-30T** CASE ERECTOR

| FEATURES                                                                  | SPECIFICATION                  | ADDITIONAL OPTIONS                |
|---------------------------------------------------------------------------|--------------------------------|-----------------------------------|
| Up to 30 Cases per Minute-Standard                                        | Electrical-460/230 3 Phase     | Right or Left Hand Machine        |
| * Please note these rates can vary depending on style<br>and size of case | Tape 20 AMP/ Hot Melt 30 AMP   | Out of Standard Range Case Sizes  |
| Standard Case Range                                                       | NEMA 12 Standard               | Full Overlap Cases                |
| Length 6" to 18"                                                          | Weight Approximatly 2,000 Lbs. | Square and Taller than Long Cases |
| Width 6" to 16"                                                           | Powder Coated Frame            | Stainless Steel Components        |
| Depth 6" to 16"                                                           |                                | NEMA 4 Electrics                  |
| High Speed Case Erector                                                   |                                | Extended Blank Magazine           |
| Positive Case Squaring                                                    |                                |                                   |
| Top Up Case Configuration                                                 |                                |                                   |
| Fully Enclosed with Lexan Door Access                                     |                                |                                   |
| Category 3 Safety                                                         |                                |                                   |
| 5 Minute or Less Tool Free Changeover                                     |                                |                                   |