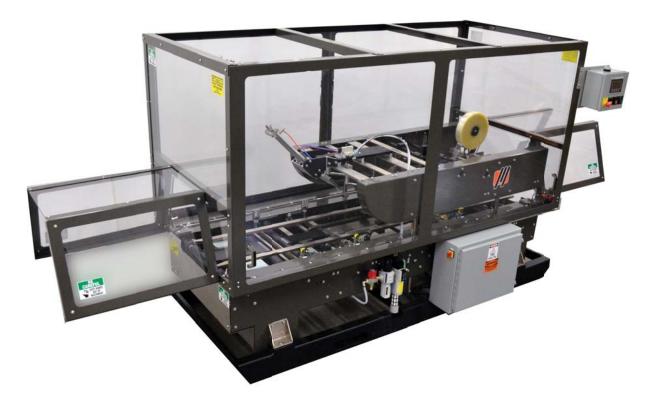

## **MS-30T CASE SEALER**

THE MASSMAN MS-30T SMALL FOOTPRINT TOP TAPE CASE SEALER OPERATES AT SPEEDS UP TO 30 CASES/ MINUTE. SUPERIOR PUSHER BAR CASE SQUARING THROUGH MACHINE TRANSFER SYSTEM, PLC

CONTROLLED, NO CASE, NO KICK, FLAP TUCKER, FULLY GUARDED, CAT 3 CONTROLLED INTERLOCK ACCESS DOORS, ROBUST CONSTRUCTION, AND SERVICE

BEHIND THE SALE ARE JUST A FEW BENEFITS OF THIS MACHINE.

**MS-30T** CASE SEALER

| FEATURES                                                               | SPECIFICATION              | ADDITIONAL OPTIONS           |
|------------------------------------------------------------------------|----------------------------|------------------------------|
| Up to 30 Cases per Minute-Standard                                     | Electrical-460/230 3 Phase | Casters, Leveling Feet       |
| * Please note these rates can vary depending on style and size of case | 20 AMP                     | Taller than Long Cases       |
| Standard Case Range                                                    | NEMA 12 Standard           | Square Cases                 |
| Length 8" to 23"                                                       |                            | Outside Standard Range Cases |
| Width 6 1/2 " to 16"                                                   |                            | Stainless Steel Components   |
| Depth 4 /2" to 16"                                                     |                            | NEMA 4 Controls              |
| High Speed Case Sealer                                                 |                            | Hot Glue Closure             |
| Superior Case Squaring Transfer System                                 |                            | Top and Bottom Sealing       |
| Small Footprint Top Tape Sealer                                        |                            |                              |
| Fully Guarded Interlock Door Access                                    |                            |                              |
| Category 3 Safety                                                      |                            |                              |
| Drop Gate or Powered Belt Case Metering at Infeed                      |                            |                              |
| Single Side Adjustment Points for Fast Changeover                      |                            |                              |
| No Case, No Kick, Flap Tucker                                          |                            |                              |