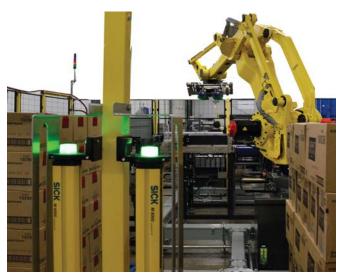

## **PALLETIZING APPLICATIONS**

INCREASE THROUGHPUT, IMPROVE ERGONOMICS AND LABOR COSTS WITH A PALLETIZING SOLUTION.

MASSMAN AUTOMATION OFFERS A SMALL FOOTPRINT, LOW-COST GANTRY PALLETIZING SOLUTION, A HIGH-ENTRY PALLETIZING SOLUTION SPECIFICALLY DESIGNED FOR THE HANDLING OF 40 POUND CHEESE BLOCKS, AND ROBOTIC PALLETIZING SOLUTIONS CAPABLE OF HANDLING MULTIPLE PACKING LINES.

The Gantry Palletizer is capable of picking multiple cases with vacuum or mechanical endof-arm tooling (EOAT) and building the desired pallet pattern including the placement of base and layer sheets.

Providing customized Robotic Palletizing systems with the use of ABB, Fanuc and Motoman robots. Capable of handling multiple SKUs of product in production simultaneously.