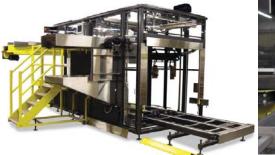

The High Entry Palletizer is ideally suited for palletizing 40lb. cheese blocks for the dairy industry. It accepts cases, rotates the case if necessary for label viewing, and creates rows of cases to achieve desired pack pattern.