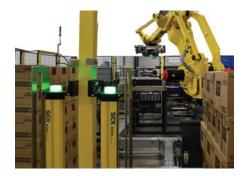

The Gantry Palletizer is capable of picking multiple cases with vacuum or mechanical endof-arm tooling (EOAT) and building the desired pallet pattern including the placement of base and layer sheets.

Providing customized Robotic Palletizing systems with the use of ABB, Fanuc and Motoman robots. Capable of handling multiple SKUs of product in production simultaneously.