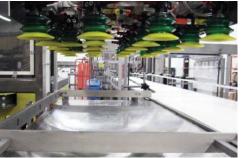

The Gantry Palletizer is capable of picking multiple cases with vacuum or mechanical endof-arm tooling (EOAT) and building the desired pallet pattern including the placement of base and layer sheets.

Providing customized Robotic Palletizing systems with the use of ABB, Fanuc and Motoman robots. Capable of handling multiple SKUs of product in production simultaneously.