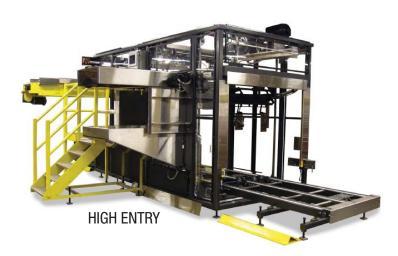

The High Entry Palletizer is ideally suited for palletizing 40lb. cheese blocks for the dairy industry. It accepts cases, rotates the case if necessary for label viewing, and creates rows of cases to achieve desired pack pattern.