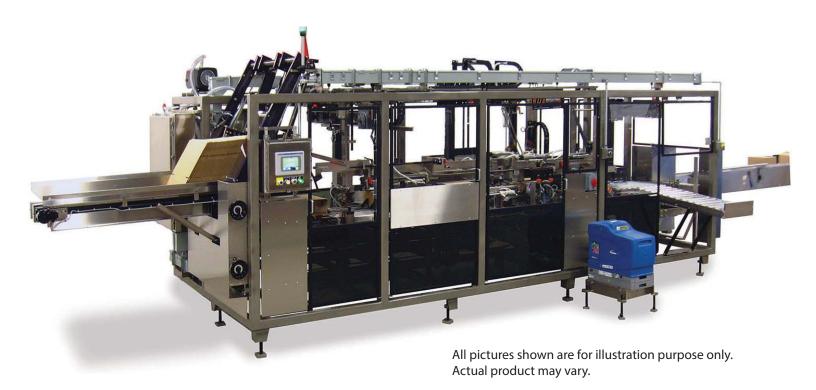

## SIDE LOAD CASE PACKER

THE SIDE LOAD CASE PACKER HANDLES RSC BLANKS AND LOADS THE PRODUCT THROUGH FLAP OPENERS INTO THE END ON TOP OF THE CASE, IN A FAST AND EFFICIENT MANNER TO ENSURE TROUBLE-FREE OPERATION.