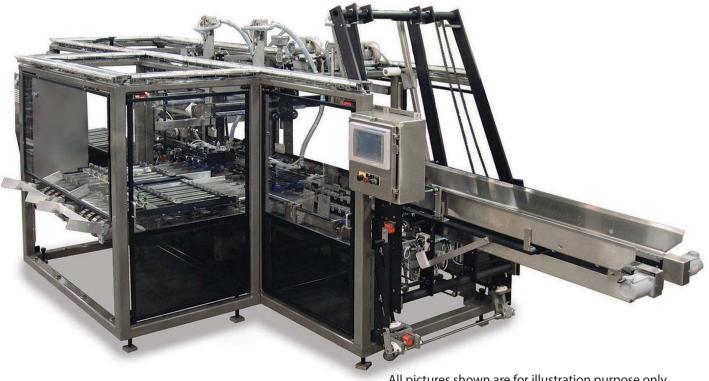

## WRAP AROUND CASE PACKER

All pictures shown are for illustration purpose only. Actual product may vary.

## WRAP AROUND CASE PACKER

THE WRAPAROUND CASE PACKER HAS SEVERAL ADVANTAGES OVER OTHER CASE PACKING OPTIONS. THIS MACHINE IS CAPABLE OF HANDLING THE WRAPAROUND CASE BLANK, HARNESS STYLE CASE BLANK, AND TRAY BLANK.