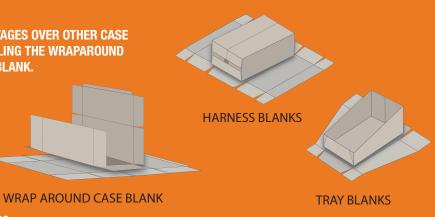

## WRAP AROUND CASE PACKER

THE WRAPAROUND CASE PACKER HAS SEVERAL ADVANTAGES OVER OTHER CASE PACKING OPTIONS. THIS MACHINE IS CAPABLE OF HANDLING THE WRAPAROUND CASE BLANK, HARNESS STYLE CASE BLANK, AND TRAY BLANK.